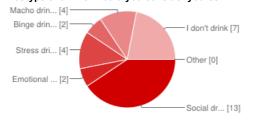

# What type of drinker would you consider yourself?

| Social drinker                                            | 13 | 41% |  |
|-----------------------------------------------------------|----|-----|--|
| Emotional drinker                                         | 2  | 6%  |  |
| Stress drinker                                            | 4  | 13% |  |
| Binge drinker (More than 5 drinks in one sitting)         | 2  | 6%  |  |
| Macho drinker (Drinking just to prove that you can drink) | 4  | 13% |  |
| l don't drink                                             | 7  | 22% |  |
| Other                                                     | 0  | 0%  |  |