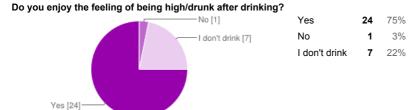

etimes                                | 7 | 25%  |
|                                          |   | 20,0 |
| Other                                    | 7 | 25%  |

# How do you usually go home after drinking?



| Drive                        | 7  | 19% |
|------------------------------|----|-----|
| Sober up before driving home | 8  | 22% |
| Take a cab                   | 3  | 8%  |
| Follow a friend's car        | 15 | 41% |
| Other                        | 4  | 11% |
|                              |    |     |

#### Why do you drink?



| Socialize         | 13 | 30% |  |
|-------------------|----|-----|--|
| To relax          | 13 | 30% |  |
| To get high/drunk | 10 | 23% |  |
| To destress       | 7  | 16% |  |
| Other             | 1  | 2%  |  |
|                   |    |     |  |



Do you find yourself wanting more alcohol the more intoxicated you become?



#### Have you regretted any of your decisions/behaviour after consuming alcohol?



| Yes           | 11 | 34% |
|---------------|----|-----|
| No            | 14 | 44% |
| I don't drink | 7  | 22% |

# What type of drinker would you consider yourself?



| Social drinker                                            | 13 | 41% |  |
|-----------------------------------------------------------|----|-----|--|
| Emotional drinker                                         | 2  | 6%  |  |
| Stress drinker                                            | 4  | 13% |  |
| Binge drinker (More than 5 drinks in one sitting)         | 2  | 6%  |  |
| Macho drinker (Drinking just to prove that you can drink) | 4  | 13% |  |
| l don'