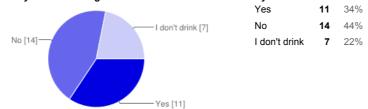

#### Have you regretted any of your decisions/behaviour after consuming alcohol?

| Yes           | 11 | 34% |
|---------------|----|-----|
| No            | 14 | 44% |
| I don't drink | 7  | 22% |