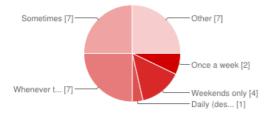

#### How often do you consume them?

| Once a week                              | 2 | 7%   |
|------------------------------------------|---|------|
| Weekends only                            | 4 | 14%  |
| Daily (destress after work)              | 1 | 4%   |
| Whenever the opportunity presents itself | 7 | 25%  |
| Sometimes                                | 7 | 25%  |
|                                          |   | 20,0 |
| Other                                    | 7 | 25%  |