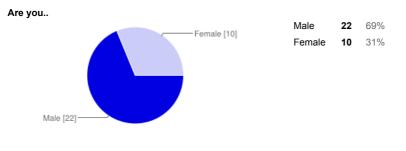

#### What is your age?

| 20 20 21 20 27 20 20 26 19 20 22 21 21 19 21 21 21 22 20 20 21 23 21 24 19 25 22 17 2 | 22 18 19 18 |
|---------------------------------------------------------------------------------------|-------------|
|---------------------------------------------------------------------------------------|-------------|