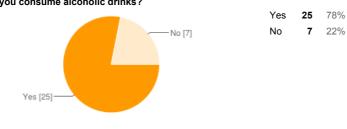

# 4/24/13 6:27 PM

nic low Edit this form

# 32<sub>responses</sub>

# Summary Publish analytics



#### What is your age?

| 20 20 21 20 27 20 20 26 19 20 22 21 21 19 21 21 21 22 20 20 21 23 21 24 19 25 22 17 2 | 22 18 19 18 |
|---------------------------------------------------------------------------------------|-------------|
|---------------------------------------------------------------------------------------|-------------|



# Do you consume alcoholic drinks?

#### How often do you consume them?



| Once a week                              | 2 | 7%   |
|------------------------------------------|---|------|
| Weekends only                            | 4 | 14%  |
| Daily (destress after work)              | 1 | 4%   |
| Whenever the opportunity presents itself | 7 | 25%  |
| Sometimes                                | 7 | 25%  |
|                                          |   | 20,0 |
| Other                                    | 7 | 25%  |

# How do you usually go home after drinking?



| Drive                        | 7  | 19% |
|------------------------------|----|-----|
| Sober up before driving home | 8  | 22% |
| Take a cab                   | 3  | 8%  |
| Follow a friend's car        | 15 | 41% |
| Othe