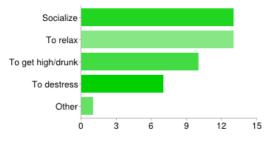

#### Why do you drink?

| Socialize         | 13 | 30% |  |
|-------------------|----|-----|--|
| To relax          | 13 | 30% |  |
| To get high/drunk | 10 | 23% |  |
| To destress       | 7  | 16% |  |
| Other             | 1  | 2%  |  |
|                   |    |     |  |