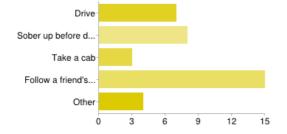

# How do you usually go home after drinking?

| Drive                        | 7  | 19% |
|------------------------------|----|-----|
| Sober up before driving home | 8  | 22% |
| Take a cab                   | 3  | 8%  |
| Follow a friend's car        | 15 | 41% |
| Other                        | 4  | 11% |
|                              |    |     |